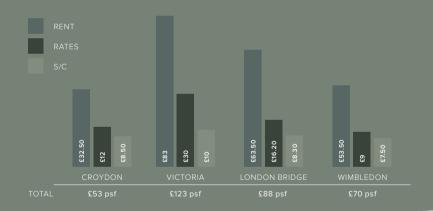

metal tiled suspended ceilings

### **ENERGY-EFFICIENT & HIGH COMFORT ENVIRONMENT PROVIDED BY:**

- + New air conditioning
- + New LED lighting
- + High quality kitchenettes
- + New secondary glazing with blinds
- + New perimeter trunking
- + New carpet tiles
- + EPC rating C
- + zero-carbon renewable electricity

# **TERMS**

Available upon request from the landlord

Improvements in the EPC as a result of the refurbishment

INDICATIVE CGI

A+

A 0-25

B 26-50

C 51-75

76-100

E 101-125

F 126-150

G Over 150

Less energy efficient
Further details upon request.



in a long term partnership.

CORINTHIAN
HOUSE

WEST
RROYGON

P

RUSKIN SQUARE
REDEVELOPMENT

EAST
CROYDON

CENTRAL CROYDON

Gatwick

15 mins



# INDICATIVE COST COMPARISON

# TRAVELLING TIMES FROM EAST CROYDON & WEST CROYDON



| Clapham Junction | Rail | 9 mins  |
|------------------|------|---------|
| Victoria         | Rail | 16 mins |
| Waterloo         | Rail | 28 mins |
| Gatwick          | Rail | 15 mins |
| London Bridge    | Rail | 13 mins |

| M25 J7 / M23 J8 | Road      | 11 miles |
|-----------------|-----------|----------|
| Canary Wharf    | Rail/Tube | 35 mins  |
| Wimbledon       | Tram      | 26 mins  |
| London Bridge   | Rail/Tube | 21 mins  |
| Canada Water    | Tube      | 30 mins  |

Source: National Rail, London Underground, Automobile Association

### VIEWING

Please contact the joint sole agents.



Damian Lambourn dl@lcprop.com 07796 953 360



Holly Purvis hpurvis@shw.co.uk 07947 373 966

Jack Orr jorr@shw.co.uk 07956 051 404



Owned & managed by McKay Securities Plc



important no