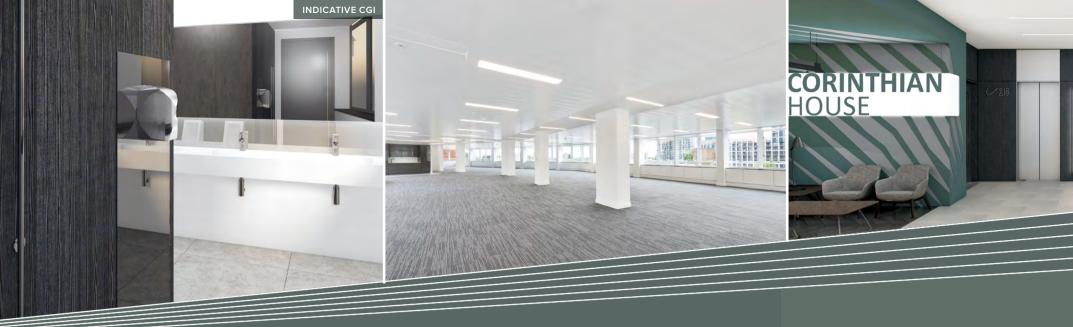

### SPECIFICATION

- + Remodelled reception
- + Two new 13-person passenger lifts
- + Refurbished common parts
- + On-site parking
- + High speed fibre connections
- + Excellent natural light from all elevations
- + New metal tiled suspended ceilings

### **ENERGY-EFFICIENT & HIGH COMFORT ENVIRONMENT PROVIDED BY:**

- + New air conditioning
- + New LED lighting
- + High quality kitchenettes
- + New secondary glazing with blinds
- + New perimeter trunking
- + New carpet tiles
- + EPC rating C
- + zero-carbon renewable electricity