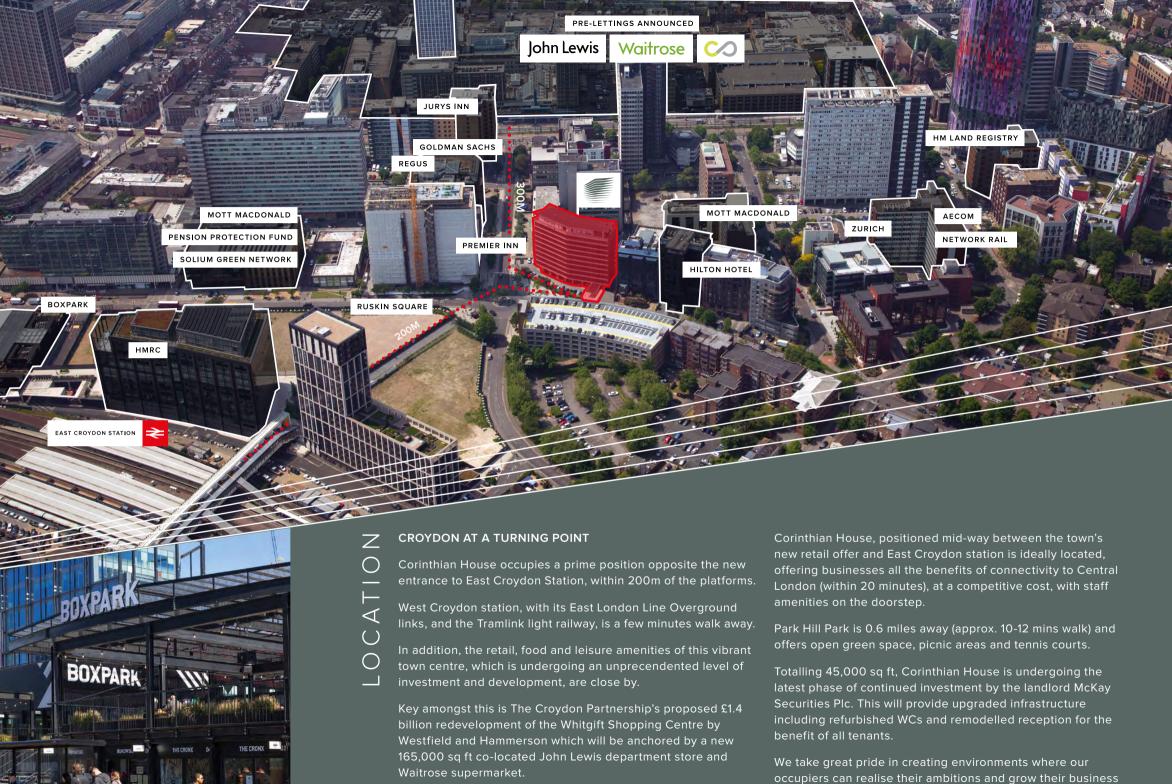

LEASE



### SPECIFICATION

- + Remodelled reception
- + Two new 13-person passenger lifts
- + Refurbished common parts
- + On-site parking
- + High speed fibre connections
- + Excellent natural light from all elevations
- + New metal tiled suspended ceilings

### **ENERGY-EFFICIENT & HIGH COMFORT ENVIRONMENT PROVIDED BY:**

- + New air conditioning
- + New LED lighting
- + High quality kitchenettes
- + New secondary glazing with blinds
- + New perimeter trunking
- + New carpet tiles
- + EPC rating C
- + zero-carbon renewable electricity

# **TERMS**

Available upon request from the landlord

Improvements in the EPC as a result of the refurbishment

INDICATIVE CGI

A+

A 0-25

B 26-50

C 51-75

76-100

E 101-125

F 126-150

G Over 150

Less energy efficient
Further details upon request.



in a long term partnership.

CORINTHIAN
HOUSE

WEST
RROYGON

P

RUSKIN SQUARE
REDEVELOPMENT

EAST
CROYDON

CENTRAL CROYDON

Gatwick

15 mins



# INDICATIVE COST COMPARISON

# TRAVELLING TIMES FROM EAST CROYDON & WEST CROYDON



| Clapham Junction | Rail | 9 mins  |
|------------------|------|---------|
| Victoria         | Rail | 16 mins |
| Waterloo         | Rail | 28 mins |
| Gatwick          | Rail | 15 mins |
| London Bridge    | Rail | 13 mins |

| M25 J7 / M23 J8 | Road      | 11 miles |
|-----------------|-----------|----------|
| Canary Wharf    | Rail/Tube | 35 mins  |
| Wimbledon       | Tram      | 26 mins  |
| London Bridge   | Rail/Tube | 21 mins  |
| Canada Water    | Tube      | 30 mins  |

Source: National Rail, London Underground, Automobile Association

### VIEWING

P