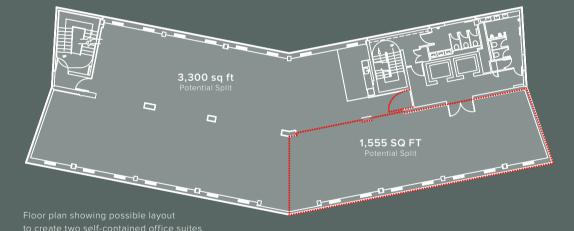

### CORINTHIAN HUB

In order to deliver a range of space options and meet the demand from companies for small, high quality suites, McKay is creating a floor of smaller offices to complement the existing offering at Corinthian House, either furnished or unfurnished, with the benefit of communal kitchen and meeting room facilities. A short form lease is available to make occupation more straight forward.