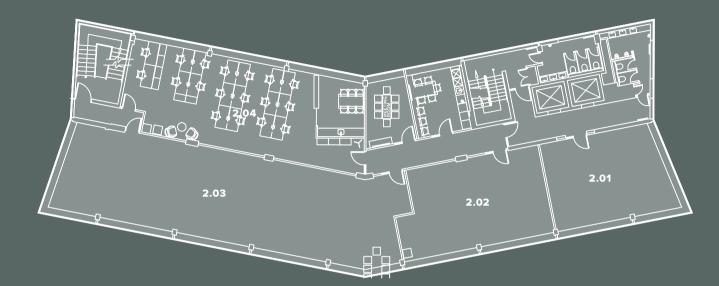

### CORINTHIAN HUB

In order to deliver a range of space options and meet the demand from companies for small, high quality suites, McKay is creating a floor of smaller offices to complement the existing offering at Corinthian House, either furnished or unfurnished, with the benefit of communal kitchen and meeting room facilities. A short form lease is available to make occupation more straight forward.

| Unit | Sq Ft |
|------|-------|
| 2.01 | 560   |
| 2.02 | 678   |
| 2.03 | 1,636 |
| 2.04 | 1,130 |