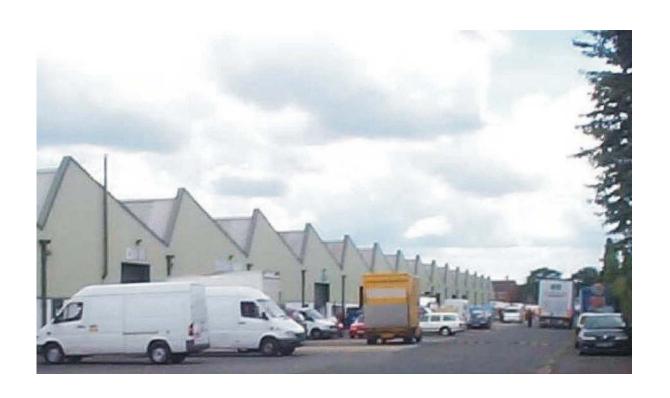

## Description

Ashford Business Centre comprises a terrace of steel truss framework warehouse units with brick and profile metal clad elevations under a northlight insulated pitched roof.

The available Units are as follows:-

Unit 7 4,176 sq ft 4,176 sq ft AVAILABLE 1ST FEB 2018

The unit is undergoing refurbishment to include offices, male and female W.C.'s and kitchen, loading doors, LED lighting, minimum 12 ft eaves height, 3 phase power and parking