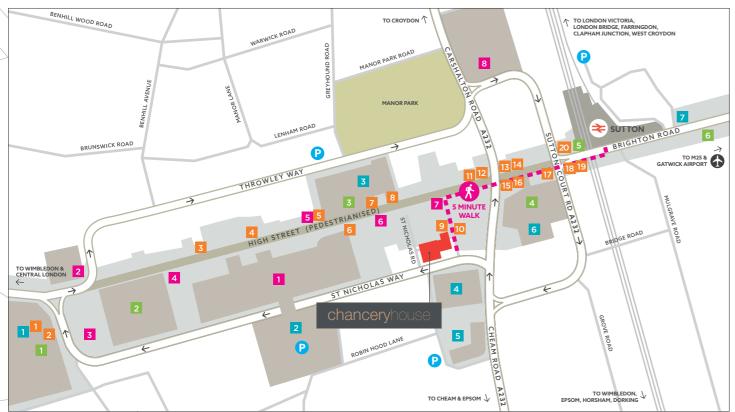

A proposed extension of the Tramlink between Wimbledon and Sutton will further enhance the existing transport infrastructure.

subsea 7

SAT NAV REF: SM1 1JB

- 1 St Nicholas Shopping Centre
  - Debenhams
- Next
- New Look
- Primark - Miss Selfridge
- Top Man
- Warehouse
- Accessorize 2 Matalan
- 3 Halfords
- 4 Argos 5 Sole Trader
- 6 Body Shop
- 7 Waterstones
- 8 B&Q

- Sainsbury's
- ASDA
- M&S
- 4 Morrisons
- M&S Simply Food
- 6 Tesco Express

- 1 The Gym
- 2 Empire Cinemas
- Pure Gym
- Holiday Inn Hotel
- 6 Shapers Gym
- 7 Anytime Fitness

### OOD & DRINK

- EasyCoffee Costa Coffee
- Greggs
- McDonald's
- Starbucks
- Caffe Nero
- Costa Coffee
- 8 Patisserie Valerie
- 9 All Bar One
- 10 Weatherspoons 11 Greggs
- 12 Sutton Arm 13 Cafee Nero
- 14 Subway
- 15 Oneill's 16 Slug & Lettuce
- 17 Pizza Express 18 Zizzi's
- 19 Nando's
- 20 Brasserie Vacheron

| y Road           |            | By Train (Sutton |
|------------------|------------|------------------|
| psom             | 4.5 miles  | Epsom            |
| Croydon          | 5.0 miles  | West Croydon     |
| 3                | 5.0 miles  | Wimbledon        |
| Vimbledon        | 5.5 miles  | Clapham Junction |
| 123 (J8)         | 7.0 miles  | Victoria         |
| 125 (J8)         | 8.5 miles  | Blackfriars      |
| Reigate          | 10.0 miles | London Bridge    |
| Central London   | 12.0 miles | Farringdon       |
| atwick Airport   | 17.5 miles | St Pancras       |
| leathrow Airport | 28.0 miles | Luton Airport    |
|                  |            |                  |