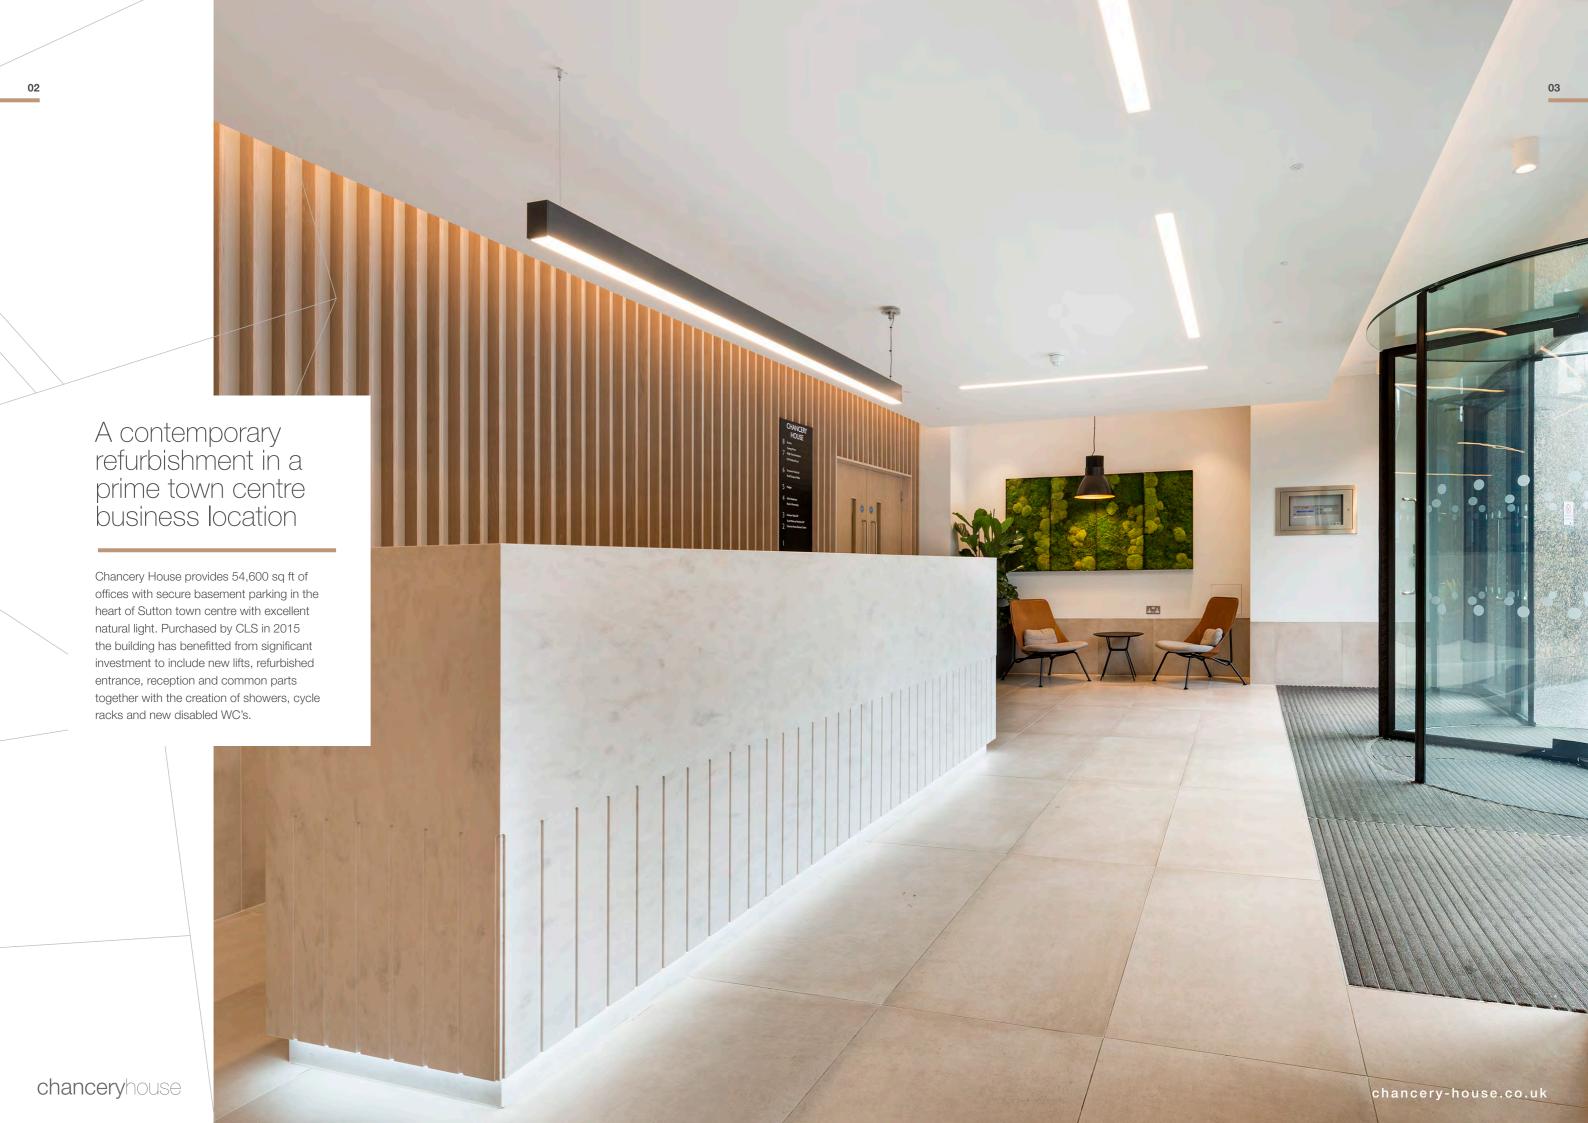

# chanceryhouse

ST NICHOLAS WAY, SUTTON, SM1 1JB

NEWLY REFURBISHED AIR-CONDITIONED OFFICE SPACE TO LET LAST REMAINING SUITES OF 1,222 SQ FT AND 3,612 SQ FT

Flexibility is at the heart of the building's design, the floors can offer a range of sizes to suit your business.

## Specification

- Contemporary refurbished reception
- 4 pipe fan coil air conditioning
- Raised access floors (1st 8th floors)
- Suspended ceilings with LED lighting
- Three new 10 person passenger lifts
- 54 secure basement car spaces with passenger lift access to all floors
- Parking allocation 1 per 1,000 sq ft
- Basement showers and cycle racks
- 24 hour access
- Dedicated concierge reception
- Fibre connectivity
- EPC Rating D(83)