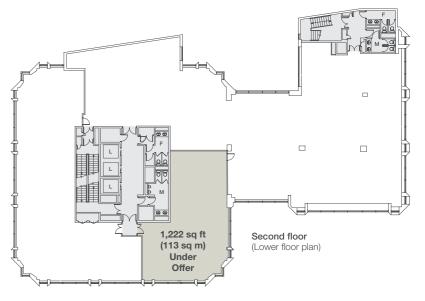

| 5 |  | Let |
|---|--|-----|
|   |  |     |

| 2 | 1,222 sq ft (113 sq m) Under Offer |
|---|------------------------------------|
| 1 | Let                                |

| G |  | Let |
|---|--|-----|
|   |  |     |