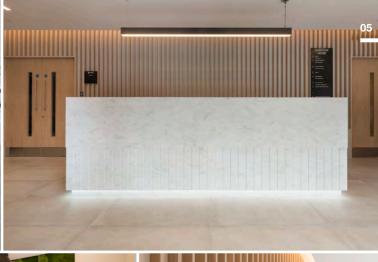

## Specification

- Contemporary refurbished reception
- 4 pipe fan coil air conditioning
- Raised access floors (1st 8th floors)
- Suspended ceilings with LED lighting
- Three new 10 person passenger lifts
- 54 secure basement car spaces with passenger lift access to all floors
- Parking allocation 1 per 1,000 sq ft
- Basement showers and cycle racks
- 24 hour access
- Dedicated concierge reception
- Fibre connectivity
- EPC Rating D(83)