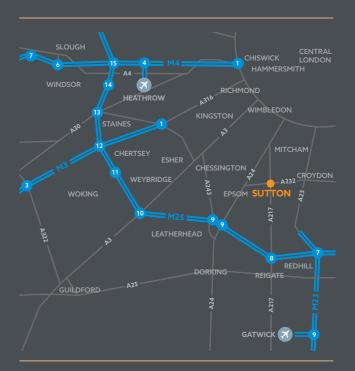

| y Road           |            | By Train (Sutton |
|------------------|------------|------------------|
| psom             | 4.5 miles  | Epsom            |
| Croydon          | 5.0 miles  | West Croydon     |
| 3                | 5.0 miles  | Wimbledon        |
| Vimbledon        | 5.5 miles  | Clapham Junction |
| 123 (J8)         | 7.0 miles  | Victoria         |
| 125 (J8)         | 8.5 miles  | Blackfriars      |
| Reigate          | 10.0 miles | London Bridge    |
| Central London   | 12.0 miles | Farringdon       |
| atwick Airport   | 17.5 miles | St Pancras       |
| leathrow Airport | 28.0 miles | Luton Airport    |
|                  |            |                  |