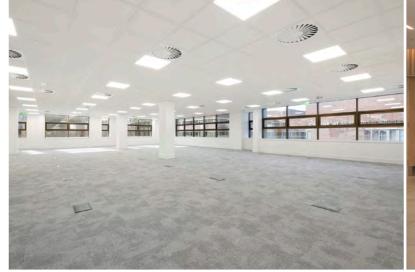

# chanceryhouse

ST NICHOLAS WAY, SUTTON, SM1 1JB

NEWLY REFURBISHED AIR-CONDITIONED OFFICE SPACE TO LET LAST REMAINING SUITES OF 1,222 SQ FT AND 3,612 SQ FT

Flexibility is at the heart of the building's design, the floors can offer a range of sizes to suit your business.

## Specification

- Contemporary refurbished reception
- 4 pipe fan coil air conditioning
- Raised access floors (1st 8th floors)
- Suspended ceilings with LED lighting
- Three new 10 person passenger lifts
- 54 secure basement car spaces with passenger lift access to all floors
- Parking allocation 1 per 1,000 sq ft
- Basement showers and cycle racks
- 24 hour access
- Dedicated concierge reception
- Fibre connectivity
- EPC Rating D(83)