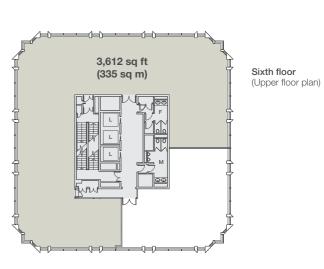

## **Availbility**

| 8 | Le |
|---|----|
|   |    |

| , |  | Le |
|---|--|----|
|   |  |    |

| 6 | 3,612 9 | sq ft | (335 sq m) | Option to split. |
|---|---------|-------|------------|------------------|
|---|---------|-------|------------|------------------|