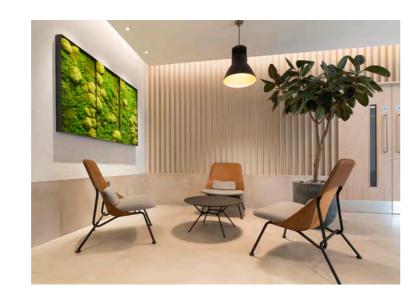

## Specification

- Contemporary refurbished reception
- 4 pipe fan coil air conditioning
- Raised access floors (1st 8th floors)
- Suspended ceilings with LED lighting
- Three new 10 person passenger lifts
- 54 secure basement car spaces with passenger lift access to all floors
- Parking allocation 1 per 1,000 sq ft
- Basement showers and cycle racks
- 24 hour access
- Dedicated concierge reception
- Fibre connectivity
- EPC Rating D(83)