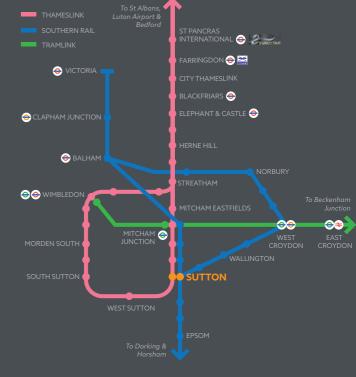

A proposed extension of the Tramlink between Wimbledon and Sutton will further enhance the existing transport infrastructure.

subsea 7

SAT NAV REF: SM1 1JB

- 1 St Nicholas Shopping Centre
  - Debenhams
- Next
- New Look
- Primark - Miss Selfridge
- Top Man
- Warehouse
- Accessorize 2 Matalan
- 3 Halfords
- 4 Argos 5 Sole Trader
- 6 Body Shop
- 7 Waterstones
- 8 B&Q

| y Road           |            | By Train (Sutton |
|------------------|------------|------------------|
| psom             | 4.5 miles  | Epsom            |
| Croydon          | 5.0 miles  | West Croydon     |
| 3                | 5.0 miles  | Wimbledon        |
| Vimbledon        | 5.5 miles  | Clapham Junction |
| 123 (J8)         | 7.0 miles  | Victoria         |
| 125 (J8)         | 8.5 miles  | Blackfriars      |
| Reigate          | 10.0 miles | London Bridge    |
| Central London   | 12.0 miles | Farringdon       |
| atwick Airport   | 17.5 miles | St Pancras       |
| leathrow Airport | 28.0 miles | Luton Airport    |
|                  |            |                  |