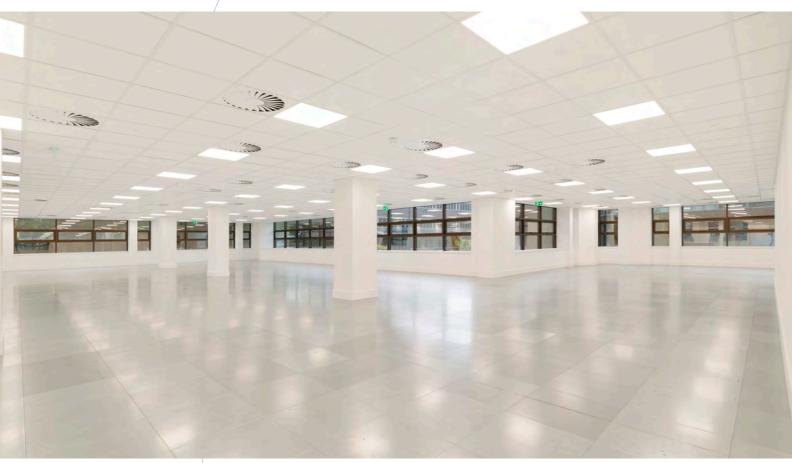

# chanceryhouse

ST NICHOLAS WAY, SUTTON, SM1 1JB

NEWLY REFURBISHED AIR-CONDITIONED OFFICE SPACE TO LET LAST REMAINING SUITES OF 1,222 SQ FT AND 3,612 SQ FT

Flexibility is at the heart of the building's design, the floors can offer a range of sizes to suit your business.

## Specification

- Contemporary refurbished reception
- 4 pipe fan coil air conditioning
- Raised access floors (1st 8th floors)
- Suspended ceilings with LED lighting
- Three new 10 person passenger lifts
- 54 secure basement car spaces with passenger lift access to all floors
- Parking allocation 1 per 1,000 sq ft
- Basement showers and cycle racks
- 24 hour access
- Dedicated concierge reception
- Fibre connectivity
- EPC Rating D(83)