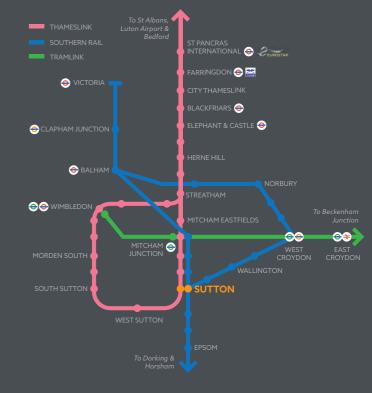

A proposed extension of the Tramlink between Wimbledon and Sutton will further enhance the existing transport infrastructure.

subsea 7

SAT NAV REF: SM1 1JB

- 1 St Nicholas Shopping Centre- Debenhams
- Next
- New Look
- Primark - Miss Selfridge
- Top Man
- Warehouse
- Accessorize
- 2 Matalan
- 3 Halfords
- 6 Body Shop
- 7 Waterstones
- 4 Argos 5 Sole Trader
- 8 B&Q

| By Train (Sutton station) |         |  |  |
|---------------------------|---------|--|--|
| Epsom                     | 10 mins |  |  |
| West Croydon              | 12 mins |  |  |
| Wimbledon                 | 17 mins |  |  |
| Clapham Junction          | 20 mins |  |  |
| Victoria                  | 29 mins |  |  |
| Blackfriars               | 35 mins |  |  |
| London Bridge             | 35 mins |  |  |
| Farringdon                | 40 mins |  |  |
| St Pancras                | 44 mins |  |  |
| Luton Airport             | 85 mins |  |  |