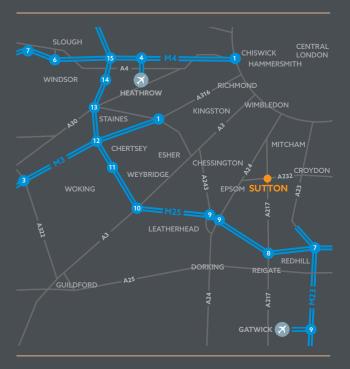

| By Road          |            | By Train (  |
|------------------|------------|-------------|
| Epsom            | 4.5 miles  | Epsom       |
| Croydon          | 5.0 miles  | West Croy   |
| <b>A</b> 3       | 5.0 miles  | Wimbledo    |
| Wimbledon        | 5.5 miles  | Clapham .   |
| M23 (J8)         | 7.0 miles  | Victoria    |
| M25 (J8)         | 8.5 miles  | Blackfriars |
| Reigate          | 10.0 miles | London B    |
| Central London   | 12.0 miles | Farringdor  |
| Gatwick Airport  | 17.5 miles | St Pancra   |
| Heathrow Airport | 28.0 miles | Luton Airp  |
|                  |            |             |