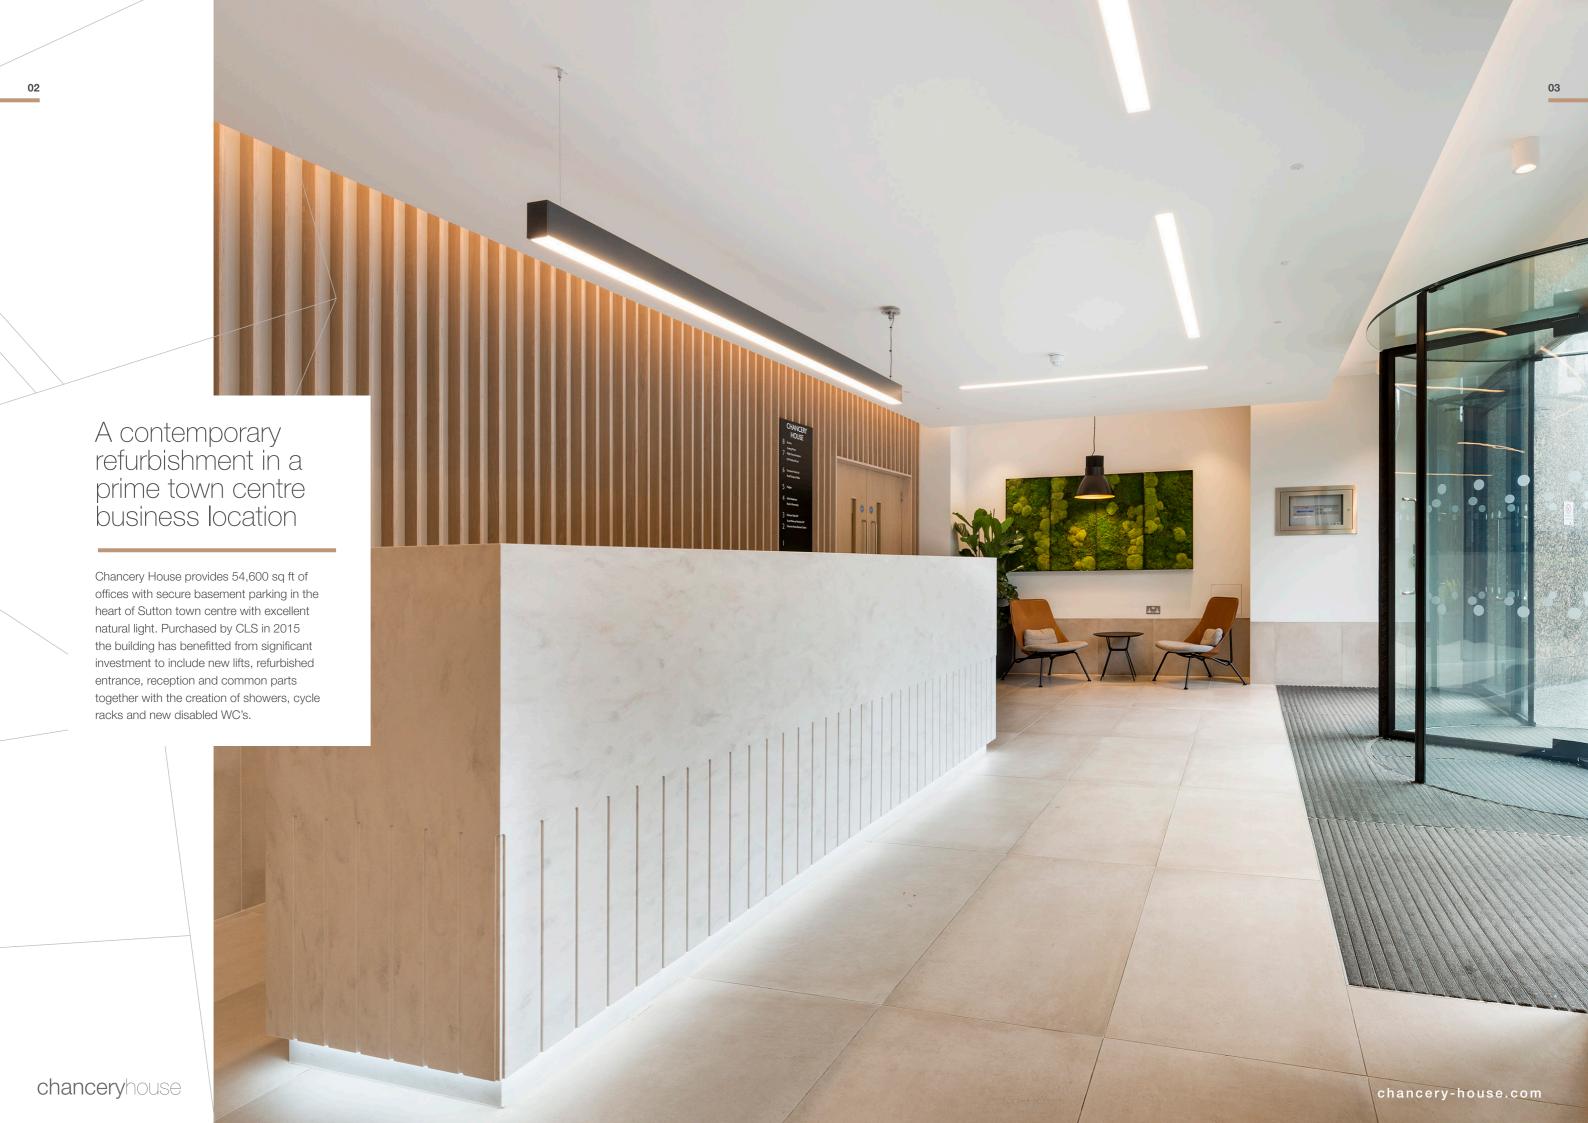

# chanceryhouse

ST NICHOLAS WAY, SUTTON, SM1 1JB

NEWLY REFURBISHED AIR-CONDITIONED OFFICE SPACE TO LET LAST REMAINING SUITES OF 1,222 SQ FT AND 3,612 SQ FT

Flexibility is at the heart of the building's design, the floors can offer a range of sizes to suit your business.

## Specification

- Contemporary refurbished reception
- 4 pipe fan coil air conditioning
- Raised access floors (1st 8th floors)
- Suspended ceilings with LED lighting
- Three new 10 person passenger lifts
- 54 secure basement car spaces with passenger lift access to all floors
- Parking allocation 1 per 1,000 sq ft
- Basement showers and cycle racks
- 24 hour access
- Dedicated concierge reception
- Fibre connectivity
- EPC Rating D(100)