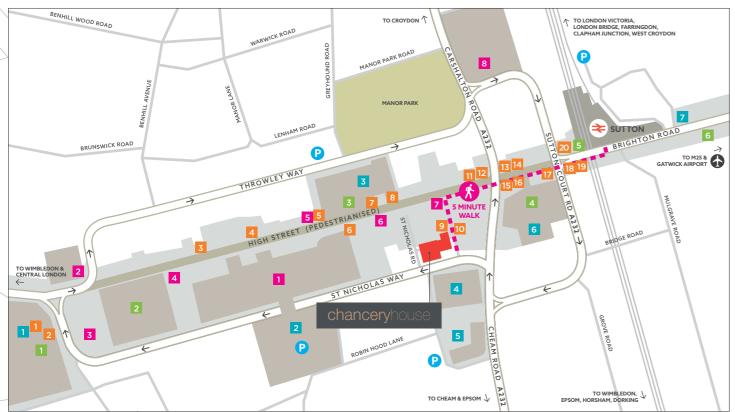

Let

With an array of shops, bars, cafés, restaurants and leisure facilities, Sutton is an ideal town to relocate your business as well as having excellent transport connectivity.

Sutton has seen unprecedented investment in the town over the last few years with major developments including a new 131,500 sq ft Sainsbury's supermarket with T K Maxx joining Debenhams, Next, Waterstones and New Look along the popular pedestrianised High Street.

A proposed extension of the Tramlink between Wimbledon and Sutton will further enhance the existing transport infrastructure.

subsea 7

SAT NAV REF: SM1 1JB

- 1 St Nicholas Shopping Centre- Debenhams
- Next
- New Look
- Primark - Miss Selfridge
- Top Man
- Warehouse
- Accessorize
- 2 Matalan
- 3 Halfords
- 6 Body Shop
- 7 Waterstones
- 4 Argos 5 Sole Trader
- 8 B&Q

- Sainsbury's
- ASDA
- M&S
- 4 Morrisons
- M&S Simply Food
- 6 Tesco Express

- 1 The Gym
- 2 Empire Cinemas
- Pure Gym
- Holiday Inn Hotel
- 6 Shapers Gym
- 7 Anytime Fitness

### OOD & DRINK EasyCoffee

- Costa Coffee
- 3 Greggs4 McDonald's
- Starbucks
- Caffe Nero
- Costa Coffee
- 8 Patisserie Valerie
- 9 All Bar One
- 10 Weatherspoons 11 Greggs
- 12 Sutton Arm 13 Cafee Nero
- 14 Subway
- 15 Oneill's 16 Slug & Lettuce
- 17 Pizza Express 18 Zizzi's
- 19 Nando's
- 20 Brasserie Vacheron