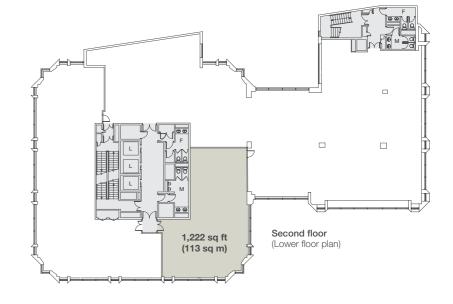

# chanceryhouse

ST NICHOLAS WAY, SUTTON, SM1 1JB

NEWLY REFURBISHED AIR-CONDITIONED OFFICE SPACE TO LET LAST REMAINING SUITES OF 1,222 SQ FT AND 3,612 SQ FT

Flexibility is at the heart of the building's design, the floors can offer a range of sizes to suit your business.

### **Availbility**

| 8 | Let                    |                        |
|---|------------------------|------------------------|
| 7 | Let                    |                        |
| 6 | 3,612 sq ft (335 sq m) |                        |
| 5 | Let                    |                        |
| 4 | Let                    |                        |
| 3 |                        | Let                    |
| 2 |                        | 1,222 sq ft (113 sq m) |
| 1 |                        | Let                    |