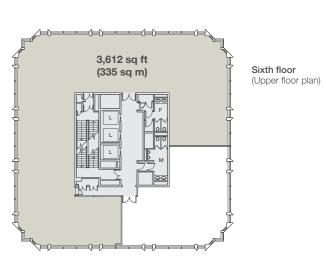

# chanceryhouse

ST NICHOLAS WAY, SUTTON, SM1 1JB

NEWLY REFURBISHED AIR-CONDITIONED OFFICE SPACE TO LET LAST REMAINING SUITES OF 1,222 SQ FT AND 3,612 SQ FT

Flexibility is at the heart of the building's design, the floors can offer a range of sizes to suit your business.

### **Availbility**

| 8 | Let                    |                        |
|---|------------------------|------------------------|
| 7 | Let                    |                        |
| 6 | 3,612 sq ft (335 sq m) |                        |
| 5 | Let                    |                        |
| 4 | Let                    |                        |
| 3 |                        | Let                    |
| 2 |                        | 1,222 sq ft (113 sq m) |
| 1 |                        | Let                    |