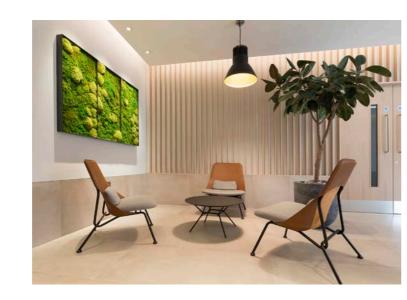

## Specification

- Contemporary refurbished reception
- 4 pipe fan coil air conditioning
- Raised access floors (1st 8th floors)
- Suspended ceilings with LED lighting
- Three new 10 person passenger lifts
- 54 secure basement car spaces with passenger lift access to all floors
- Parking allocation 1 per 1,000 sq ft
- Basement showers and cycle racks
- 24 hour access
- Dedicated concierge reception
- Fibre connectivity
- EPC Rating D(100)