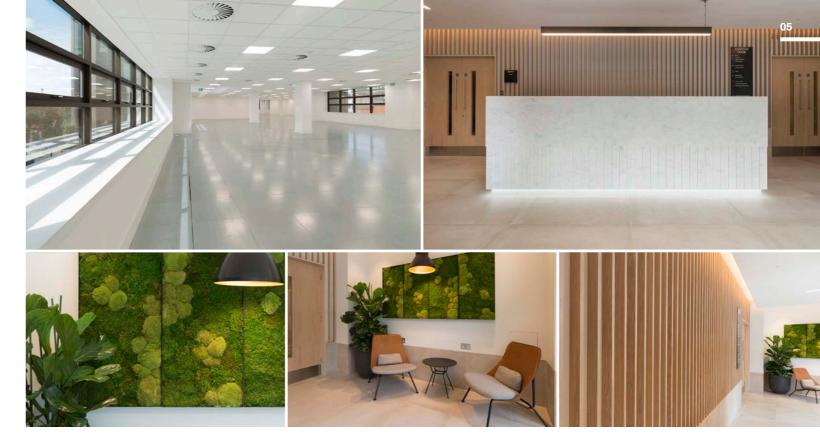

## Specification

- Contemporary refurbished reception
- 4 pipe fan coil air conditioning
- Raised access floors (1st 8th floors)
- Suspended ceilings with LED lighting
- Three new 10 person passenger lifts
- 54 secure basement car spaces with passenger lift access to all floors
- Parking allocation 1 per 1,000 sq ft
- Basement showers and cycle racks
- 24 hour access
- Dedicated concierge reception
- Fibre connectivity
- EPC Rating D(100)