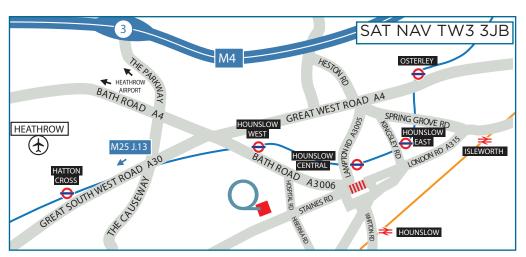

#### LOCATION

Quest House is prominently located on Staines Road (A315) in Hounslow and is within walking distance of the Town Centre. It is also conveniently located for Hounslow Central (Piccadilly Line) and main line services at Hounslow Station. Junction 3 of the M4 is within 4 miles.