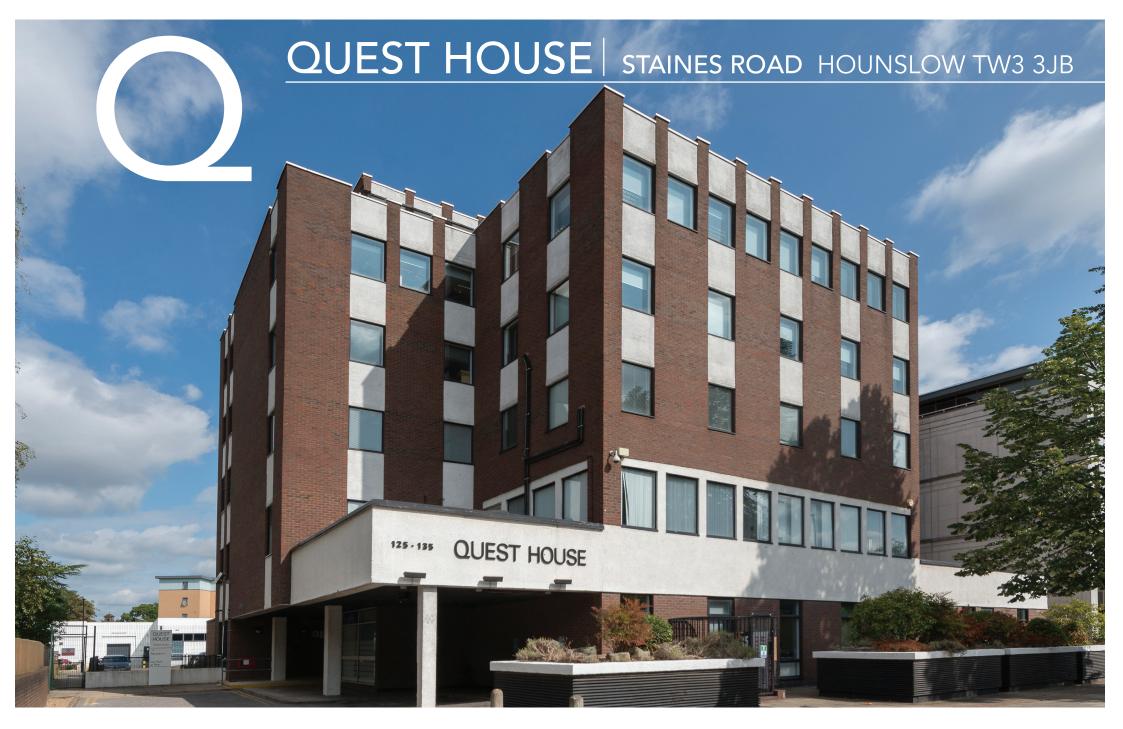

Refurbished Town Centre Offices - 1,985-10,110 sq ft

#### LOCATION

Quest House is prominently located on Staines Road (A315) in Hounslow and is within walking distance of the Town Centre. It is also conveniently located for Hounslow Central (Piccadilly Line) and main line services at Hounslow Station. Junction 3 of the M4 is within 4 miles.

### DESCRIPTION

Quest House is a self-contained office building arranged over 5 floors with secure basement and surface level parking. The building benefits from a manned reception which has recently been refurbished.