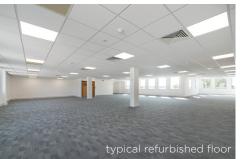

The 1st floor will shortly be refurbished to include a new suspended ceiling with integral LED lighting, new carpets, new perimeter trunking and redecoration.

| Floor     | Sq ft       | Sq m        |               |
|-----------|-------------|-------------|---------------|
| 1st Floor | 1,985-5,055 | 184.4-469.6 | 18 Car Spaces |
| 3rd Floor | 1,985-5,055 | 184.4-469.6 | 18 Car Spaces |
| Total     | 10,110      | 939.2       | 36 car spaces |

## **AMENITIES**

- 4 pipe fan coil air conditioning.
- Excellent natural light.
- Open plan and cellular office space.
- Suspended ceilings with integral LED lighting.(1st Floor)
- Male and Female WCs to each floor with a shower. and disabled WC to the Ground floor.
- Kitchen on each floor
- Refurbished manned reception.
- 18 car spaces per floor providing an excellent ratio of 1:281 sq ft.
- EPC rating D92.