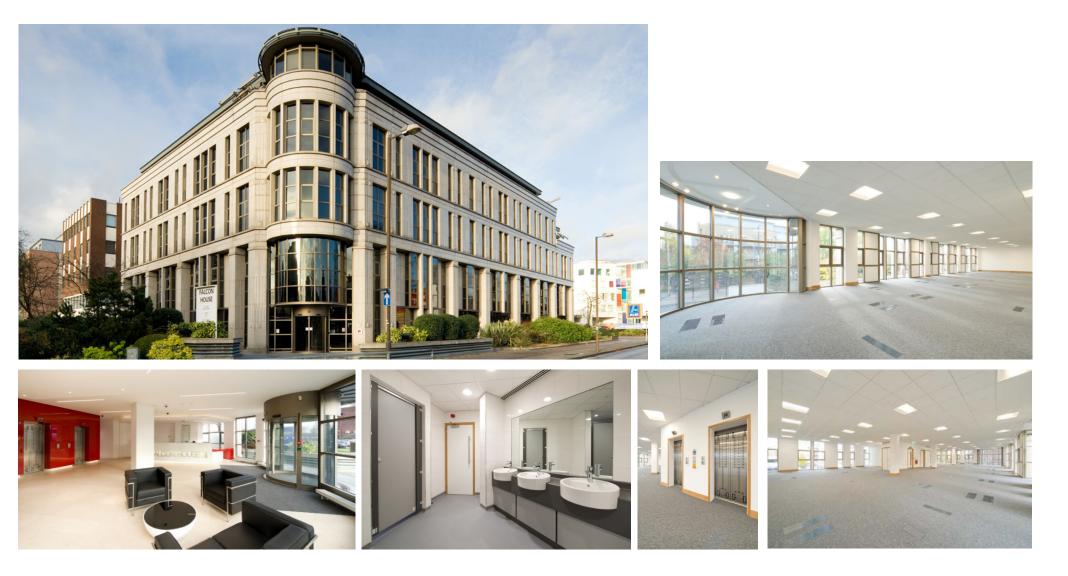

## **TO LET – Final Suite Available**

6,183 sq ft with 12 parking spaces Town Centre Air Conditioned Offices in Landmark Building

3rd Floor Falcon House, 115 – 123 Staines Road, Hounslow TW3 3LL

**Location:** Falcon House is a landmark office building in Hounslow Town Centre, with its range of food and retail amenities, and within a short walk of Hounslow Central Station for the Piccadilly Line and Hounslow Station for SW Trains.

**Description:** The available accommodation comprises the 3<sup>rd</sup> Floor of 6,183 sq ft, accessed via the buildings impressive reception area, two passenger lifts together with a goods lift direct from the ground floor car park.

## Amenities:

- Air conditioning
- Raised floors
   Suspended ceilings
- Full height glazing providing excellent natural light
- 12 Secure on-site parking spaces
   Kitchenette, shower & WC's
   2 passenger lifts plus
  - goods lift

- Transport links
- Fully carpeted Manned reception

**Terms:** A new FRI lease is available for a term to be agreed direct from the freeholders at a rent of £154,575 pa exclusive (£25 psf)

**Rates:** We understand the suite has a new Rateable Value of £97,500 with potential Rates Payable for the year 2018/19 of £48,067.50. Interested parties should verify this information with London Borough of Hounslow.