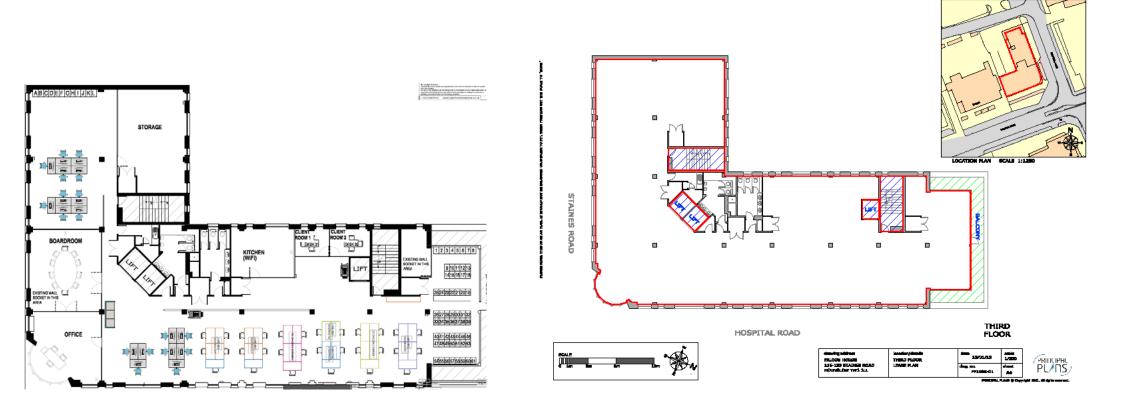

**Description:** The available accommodation comprises the 3<sup>rd</sup> Floor of 6,183 sq ft, accessed via the buildings impressive reception area, two passenger lifts together with a goods lift direct from the ground floor car park.

The floor can be offered as is with the benefit of existing partitioning or returned to an open plan configuration.