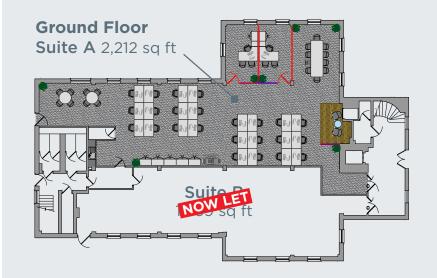

## TO LET

2,212 SQ FT WITH 11 CAR SPACES

# **MelitaHouse**

Melita House was constructed in 1996 and comprises modern purpose built high quality offices. The available accommodation consists of the ground floor, which has beeen refurbished and split into 2 suites, with the final 2,212 sq ft suite available fully fitted and data cabled.