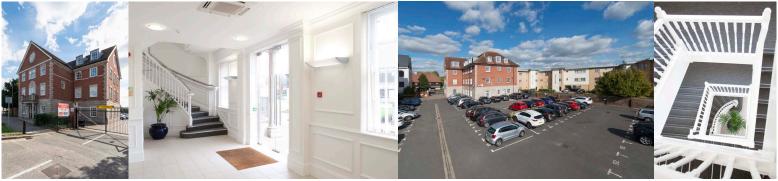

# **MelitaHouse**

Melita House was constructed in 1996 and comprises modern purpose built high quality offices. The available accommodation consists of the ground floor, which has beeen refurbished and split into 2 suites, with the final 2,212 sq ft suite available fully fitted and data cabled.

- 24 workstations
- 2 Executive Offices
- 10 person boardroom area
- · Cat 6 cabling connected to Comms Cabinet
- · Kitchen and break out area
- Air Conditioning
- Full Access Raised Floors
- · Refurbished Offices
- Suspended Ceilings with Recessed **LED Light Fittings**
- 11 Secure On-Site Parking Spaces
- Security Access Control with CCTV
- Bicycle Racks
- · Showers & WC's