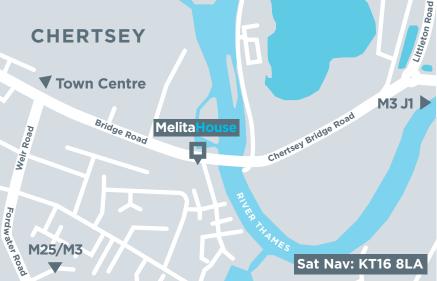

# MelitaHouse

124 Bridge Road Chertsey, Surrey KT16 8LA

www.melitachertsey.com

▶ Watch Melita House Video

Melita House is located in a highly prominent position overlooking The River Thames with frontage onto Bridge Road (B375) The building is a short distance from Chertsey Town Centre with food and beverage facilities adjacent and opposite. Chertsey Railway Station is approximately one mile to the east (51 minutes to London Waterloo). Junction 11 of the M25 is 1.5 miles and Junction 2 of the M3 4 miles, with Heathrow and Gatwick easily accessible.