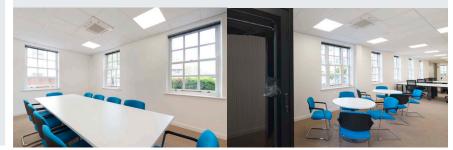

## FITTED SUITE - PLUG AND PLAY

AIR CONDITIONED GROUND FLOOR OFFICE TO LET IN THIS PROMINENT BUILDING

# **MelitaHouse**

Melita House was constructed in 1996 and comprises modern purpose built high quality offices. The available accommodation consists of the ground floor, which has beeen refurbished and split into 2 suites, with the final 2,212 sq ft suite available fully fitted and data cabled.

- 24 workstations
- 2 Executive Offices
- 10 person boardroom area
- · Cat 6 cabling connected to Comms Cabinet
- · Kitchen and break out area
- Air Conditioning
- Full Access Raised Floors
- · Refurbished Offices
- Suspended Ceilings with Recessed **LED Light Fittings**
- 11 Secure On-Site Parking Spaces
- Security Access Control with CCTV
- Bicycle Racks
- · Showers & WC's