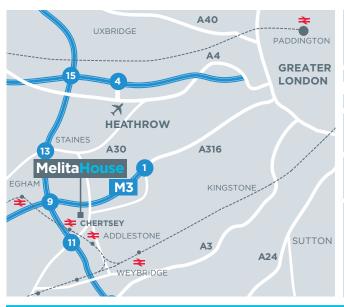

Melita House is located in a highly prominent position overlooking The River Thames with frontage onto Bridge Road (B375) The building is a short distance from Chertsey Town Centre with food and beverage facilities adjacent and opposite. Chertsey Railway Station is approximately one mile to the east (51 minutes to London Waterloo). Junction 11 of the M25 is 1.5 miles and Junction 2 of the M3 4 miles, with Heathrow and Gatwick easily accessible.