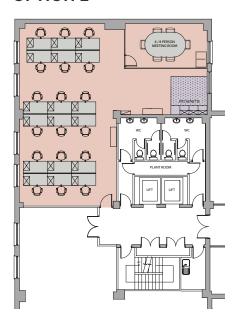

Disabled WC's
- Bicycle racks





### Communications



| By Road         | Miles |
|-----------------|-------|
| East Croydon    | 3     |
| Sutton          | 2.5   |
| A3              | 7     |
| M25/M23         | 8     |
| M23 J9          | 7.5   |
| Gatwick Airport | 15    |
|                 |       |



| By Rail          | Mins |
|------------------|------|
| Sutton           | 6    |
| West Croydon     | 6    |
| Epsom            | 24   |
| Clapham Junction | 31   |
| London Victoria  | 35   |
| London Bridge    | 35   |

There are 4 bus routes serving Stafford Road and 4 from Wallington Station.





# Crosspoint House

28 STAFFORD ROAD, WALLINGTON SM6 9AA

# Availability

FIRST FLOOR - WEST 1,222 SQ FT (113.5 SQ M) NIA



## Space plans

#### **OPTION 1**



#### **OPTION 2**



### **OPTION 3**



**Terms:** New Lease available direct from the freeholders on terms to be agreed.

Rent: Upon application.

Service Charge: The building's budget for 20/21 is c£7.25 psf.

**Rates:** Interested parties should satisfy themselves with the local rating authority but rates payable are estimated for 20/21 at c£7.56 psf

EPC: EPC rating C-70.

Viewing: Strictly by appointment through the joint sole agents.

Damian Lambourn

**e:** dl@lcprop.com **t:** 07796 953360



### Jerry Taylor

**e:** jerryt@hsedwards.co.uk **t:** 020 8688 8313



MISREPRESENTATION ACT- The particulars contained in this brochure have been produced in good faith, are set out as a general guide and do not constitute the whole or part of any contract. All liability, negligence or otherwise arising from