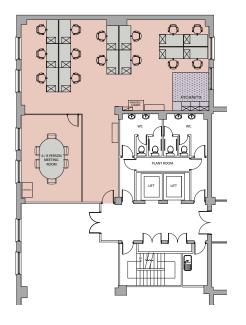

site parking spaces
- Disabled WC's
- Bicycle racks





### Communications



| By Road         | Miles |
|-----------------|-------|
| East Croydon    | 3     |
| Sutton          | 2.5   |
| A3              | 7     |
| M25/M23         | 8     |
| M23 J9          | 7.5   |
| Gatwick Airport | 15    |
|                 |       |



| By Rail          | Mins |
|------------------|------|
| Sutton           | 6    |
| West Croydon     | 6    |
| Epsom            | 24   |
| Clapham Junction | 31   |
| London Victoria  | 35   |
| London Bridge    | 35   |

There are 4 bus routes serving Stafford Road and 4 from Wallington Station.





# Crosspoint House

28 STAFFORD ROAD, WALLINGTON SM6 9AA

# Availability

FIRST FLOOR - WEST 1,222 SQ FT (113.5 SQ M) NIA



## Space plans

#### **OPTION 1**



#### **OPTION 2**



### **OPTION 3**



**Terms:** New Lease available direct from the freeholders on terms to be agreed.

Rent: Upon application.

Service Charge: The building's budget for 20/21 is c£7.25 psf.

**Rates:** Interested parties should satisfy themselves with the local rating authority but rates payable are estimated for 20/21 at c£7.56 psf

EPC: EPC rating C-70.

Viewing: Strictly by appointment through the joint sole agents.

Damian Lambourn

**e:** dl@lcprop.com **t:** 07796 953360



### Jerry Taylor

**e:** jerryt@hsedwards.co.uk **t:** 020 8688 8313



MISREPRESENTATION ACT- The particulars contained in this brochure have been produced in good faith, are set out as a general guide and do not constitute the whole or part of any contract. All liability, negligence or ot