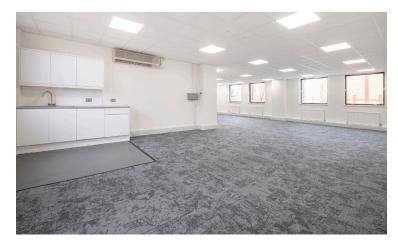

### Description

The final remaining available accommodation comprises a refurbished first floor suite of 1,222 sq ft benefitting from two parking spaces.

### Specification

- · Suspended ceilings
- New LED lighting
- Air-conditioning
- New carpet tiles
- Double glazing
- · Perimeter trunking
- Kitchen
- 2 on-site parking spaces
- Disabled WC's
- Bicycle racks