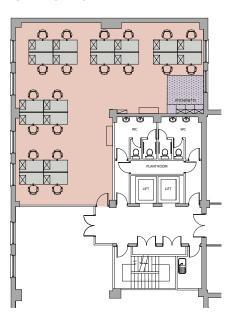

## Space plans

### **OPTION 3**

**Terms:** New Lease available direct from the freeholders on terms to be agreed.

Rent: Upon application.

Service Charge: The building's budget for 20/21 is c£7.25 psf.

**Rates:** Interested parties should satisfy themselves with the local rating authority but rates payable are estimated for 20/21 at c£7.56 psf