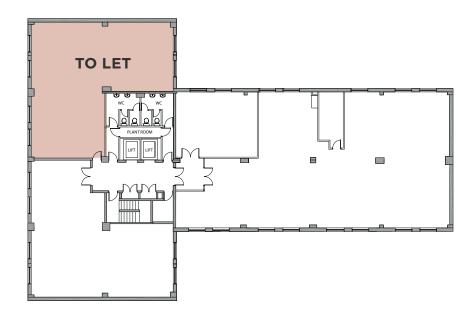

Perimeter trunking
- Kitchen
- 2 on-site parking spaces
- Disabled WC's
- Bicycle racks





### Communications



| By Road         | Miles |
|-----------------|-------|
| East Croydon    | 3     |
| Sutton          | 2.5   |
| A3              | 7     |
| M25/M23         | 8     |
| M23 J9          | 7.5   |
| Gatwick Airport | 15    |
|                 |       |



| By Rail          | Mins |
|------------------|------|
| Sutton           | 6    |
| West Croydon     | 6    |
| Epsom            | 24   |
| Clapham Junction | 31   |
| London Victoria  | 35   |
| London Bridge    | 35   |

There are 4 bus routes serving Stafford Road and 4 from Wallington Station.





# Crosspoint House

28 STAFFORD ROAD, WALLINGTON SM6 9AA

# Availability

FIRST FLOOR - WEST 1,222 SQ FT (113.5 SQ M) NIA



## Space plans

#### **OPTION 1**



#### **OPTION 2**



### **OPTION 3**



**Terms:** New Lease available direct from the freeholders on terms to be agreed.

Rent: Upon application.

Service Charge: The building's budget for 20/21 is c£7.25 psf.

**Rates:** Interested parties should satisfy themselves with the local rating authority but rates payable are estimated for 20/21 at c£7.56 psf

EPC: EPC rating C-70.

Viewing: Strictly by appointment through the joint sole agents.

Damian Lambourn

**e:** dl@lcprop.com **t:** 07796 953360



### Jerry Taylor

**e:** jerryt@hsedwards.co.uk **t:** 020 8688 8313



MISREPRESENTATION ACT- The particulars contained in this brochure have been produced in good faith, are set out as a general guide and do not constitute the whole or part of any cont