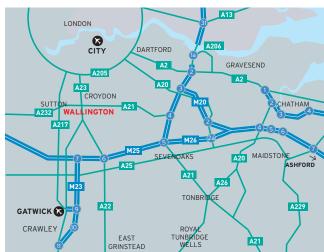

### Communications

| By Road         | Miles |
|-----------------|-------|
| East Croydon    | 3     |
| Sutton          | 2.5   |
| A3              | 7     |
| M25/M23         | 8     |
| M23 J9          | 7.5   |
| Gatwick Airport | 15    |
|                 |       |

| By Rail          | Mins |
|------------------|------|
| Sutton           | 6    |
| West Croydon     | 6    |
| Epsom            | 24   |
| Clapham Junction | 31   |
| London Victoria  | 35   |
| London Bridge    | 35   |