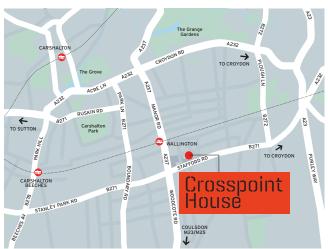

### Location

Crosspoint House is prominently situated on Stafford Road (B271), on the edge of Wallington town centre, adjacent to a Sainsbury's Supermarket and Customer Car Park, a few minutes' walk from the other food and retail facilities of the town. Unrestricted Roadside Car Parking is available in the residential roads opposite the Building.

Wallington train station is a 5-minute walk, providing Southern Railway services to Epsom, Sutton, and London Victoria (fastest journey time 36 minutes).

Additional connections are available at Clapham Junction, Norwood Junction (London Bridge - fastest journey time 26 minutes) and West Croydon. Wallington is within Travelcard Zone 5.

There are 4 bus routes serving Stafford Road and 4 from Wallington Station.