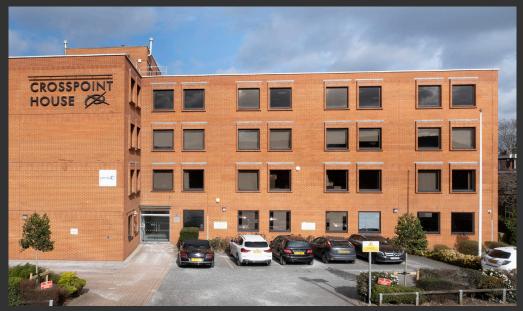

# Crosspoint House

28 STAFFORD ROAD, WALLINGTON SM6 9AA

AIR-CONDITIONED OFFICES
1,222 SQ FT TO LET

WITH ON-SITE PARKING
CLOSE TO RETAIL AND LEISURE
FACILITIES

crosspointhouse.com

### Location

Crosspoint House is prominently situated on Stafford Road (B271), on the edge of Wallington town centre, adjacent to a Sainsbury's Supermarket and Customer Car Park, a few minutes' walk from the other food and retail facilities of the town. Unrestricted Roadside Car Parking is available in the residential roads opposite the Building.