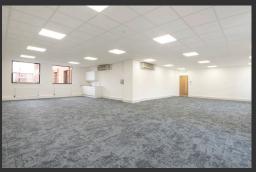

### Description

The final remaining available accommodation comprises a refurbished first floor suite of 1,222 sq ft benefitting from two parking spaces.

### Specification

- · Suspended ceilings
- New LED lighting
- Air-conditioning
- New carpet tiles
- Double glazing
- · Perimeter trunking
- Kitchen
- 2 on-site parking spaces
- Disabled WC's
- Bicycle racks