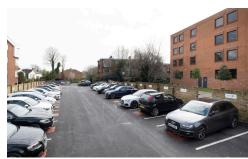

### Location

Crosspoint House is prominently situated on Stafford Road (B271), on the edge of Wallington town centre, adjacent to a Sainsbury's Supermarket and Customer Car Park, a few minutes' walk from the other food and retail facilities of the town. Unrestricted Roadside Car Parking is available in the residential roads opposite the Building.

### Specification

- · Suspended ceilings
- New LED lighting
- Air-conditioning
- New carpet tiles
- Double glazing
- · Perimeter trunking
- Kitchen
- 2 on-site parking spaces
- Disabled WC's
- Bicycle racks