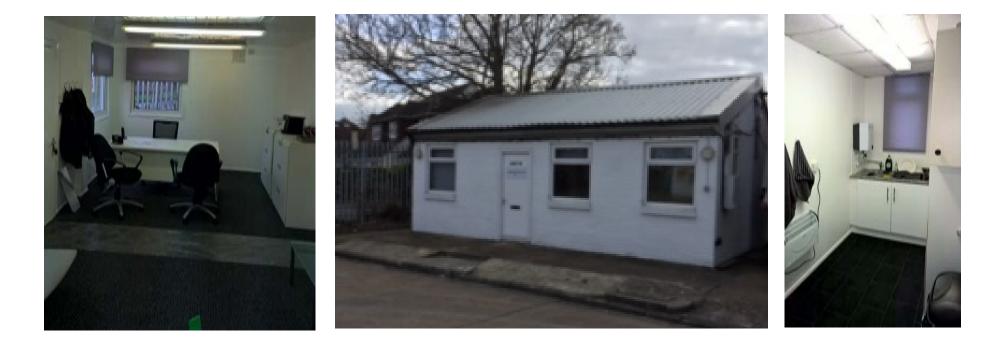

#### Description

Unit 19 comprises a stand-alone, self-contained single storey unit currently fitted as offices providing an open plan area with currently 3 desk, an additional room, kitchen and W.C. totalling some 440 sq ft with parking for 2 cars.

NB. Some photos taken prior to the existing tenants occupation in Feb 2017