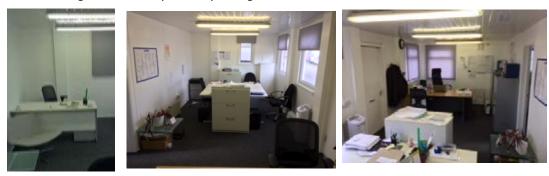

#### Description

Unit 19 comprises a stand-alone, self-contained single storey unit currently fitted as offices providing an open plan area with currently 3 desk, an additional room, kitchen and W.C. totalling some 440 sq ft with parking for 2 cars.

NB. Some photos taken prior to the existing tenants occupation in Feb 2017