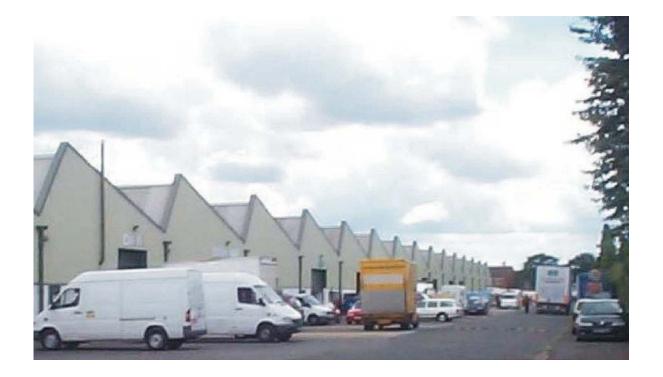

#### Description

Ashford Business Centre comprises a terrace of steel truss framework warehouse units with brick and profile metalclad elevations under a northlight insulated pitched roof.

The available Units are as follows, individually or together:-