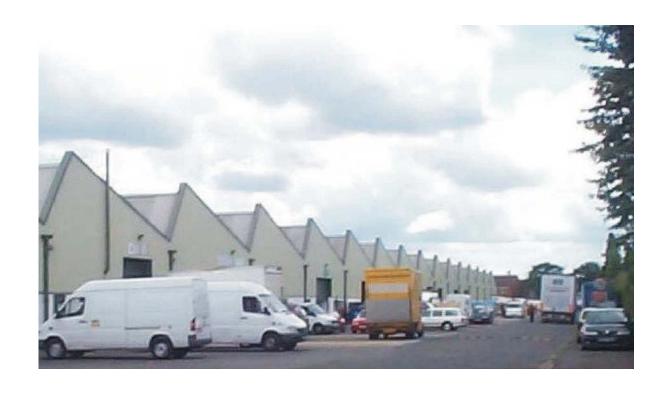

## Description

Ashford Business Centre comprises a terrace of steel truss framework warehouse units with brick and profile metal clad elevations under a northlight insulated pitched roof.

**Unit 7** - 4,176 sq ft

Unit 7 is refurbished to include offices, male and female W.C.'s LED lights to the warehouse.

Each unit benefits from loading doors, minimum 12 ft eaves height, LED Lighting, 3 phase power and parking.